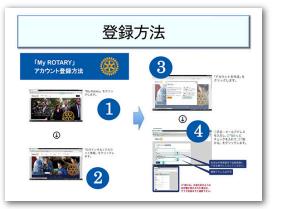

さて本日のクラブフォーラムは、広報委員会の松下会員より「マイロータリーの登録」について説明がありますので、 よろしくお願いします。

| ■ 幹事報告 · · · · · · · 大杉 淳 幹事                      | ■ スマイル報告 ・・・・・ 岡村 仁 会員                                                                                                                  |  |  |  |
|---------------------------------------------------|-----------------------------------------------------------------------------------------------------------------------------------------|--|--|--|
| 松下ガバナー補佐より、来年2月18日エリザベートにての<br>IM開催についてお話をいただきます。 | <ul> <li>■会員からのスマイル/3名 総額/4,000円</li> <li>南條会員・大杉会員</li> <li>松下ガバナー補佐をお迎えして、いつも有難うございます。</li> <li>森川会員 … 結婚記念の花、ありがとうございました。</li> </ul> |  |  |  |
|                                                   |                                                                                                                                         |  |  |  |
| クラブ会報委員会 / 松下 慎一 小澤 行雄 小谷野 陽子                     |                                                                                                                                         |  |  |  |
| ホームページ http://shizuoka-chuo-rc.jp/                | メールアドレス 6rc-godo@mail.wbs.ne.jp                                                                                                         |  |  |  |

静岡中央ロータリークラブ週報

クラブ広報常任委員会所属 クラブ会報委員会 松下 慎一 委員長

~ マイロータリー登録について~

まず、私もそうなのですが、マイロータリーが何なのか、登録すると何ができるの かということを正直ほとんど利用しておりませので、よくわかりません。公開公表さ れている内容としましては、「My Rotary」とは、ご登録いただくことでロータリー の活動や地区・クラブ運営に必要な情報やデータを随時入手できる便利なシステ ムです。クラブ会長、幹事、事務局職員の方にとっては、「ロータリー・クラ ブセント ラル」(寄付目標、会員増強目標の設定)、会員情報(入退会更新)、半期報告書、 人頭分担金の請 求書発行等、地区、クラブ運営にとって不可欠なオンラインシス テムとなります。

ということですが、不可欠、便利ということは、登録してよく使ってみなければわからないと思いますので これから使っていこうと思います。何年か前より「登録をお願いします」ということは言われておりますが、お そらく、「登録が面倒」「登録してもページを見ない」「何ができるかよくわからない」という理由から登録が 進まないのではないかと思います。静岡中央ロータリークラブは6名の登録にとどまっております。

6月に「広報ITセミナー」に参加してきましがた、浜松のクラブで100%登録というクラブがあるようでした。清水中央ロータリークラブに地区のIT委員会の役員をやっている伊豆川さんという方がおり、今年の 合同例会で詳しくお話を聞くことができました。「どうしたら登録が進むのか」と聞きましたところ、「委員の 方が地道にやっていくしかないと思います」ということでした。

テーブルに登録用の用紙を用意させていただいております。お手数ですが、お名前とメールアドレスのご 記入をお願いいたします。携帯電話のメールアドレスは登録できません。手帳にあるメールアドレスで良い という方は、手帳というところにチェックをお願いいたします。また、なるべく避けたいのですが、メールアド レスの取得からやってほしいという方はチェックしてください。この場合、マイロータリー登録のためだけの

メールアドレスになってしまうと思います。こちらの用紙は、 後日例会時に私のところまでお持ちいただくか、FAXで送 っていただいても大丈夫です。こちらを元に、私の方で地道 に登録作業をしていきますが、登録の完了作業につきまし ては、皆様にやっていただかなければなりません。